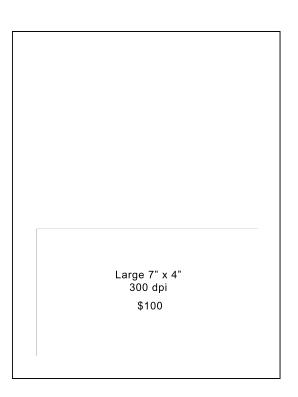

Contemporary Showcase festival program advertising rates and sizes are as follows:

\$25 for small (business card size): 3.5" x 2" or 2" x 3.5"

\$50 for medium: 3.5" x 4" or 7" x 2"

\$100 for large: 7" x 4"