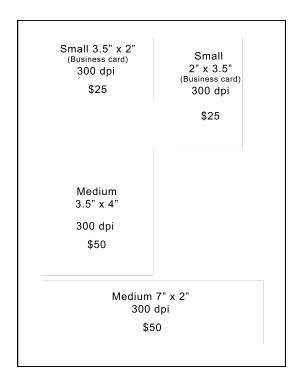

Contemporary Showcase festival program advertising rates and sizes are as follows:

\$25 for small (business card size): 3.5" x 2" or 2" x 3.5"

\$50 for medium: 3.5" x 4" or 7" x 2"

\$100 for large: 7" x 4"